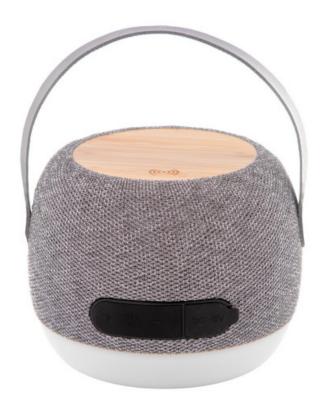

## **Specification**

Bluetooth speaker in RPET fabric covered recycled ABS housing with LED light at the bottom and bamboo plate wireless fast charger (15W) on the top. With PU leather carry strap, hands-free call function and built-in rechargeable battery (1200 mAh). Including USB charger cable.