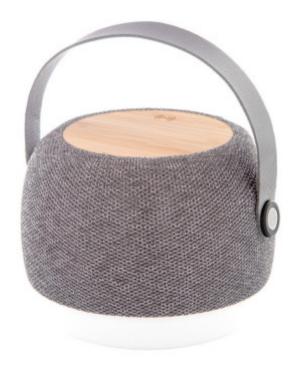

## **Specification**

Bluetooth speaker in RPET fabric covered recycled ABS housing with LED light at the bottom and bamboo plate wireless fast charger (15W) on the top. With PU leather carry strap, hands-free call function and built-in rechargeable battery (1200 mAh). Including USB charger cable.