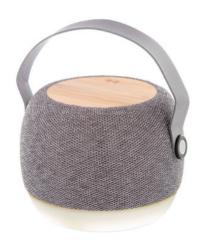

## **Specification**

Bluetooth speaker in RPET fabric covered recycled ABS housing with LED light at the bottom and bamboo plate wireless fast charger (15W) on the top. With PU leather carry strap, hands-free call function and built-in rechargeable battery (1200 mAh). Including USB charger cable.