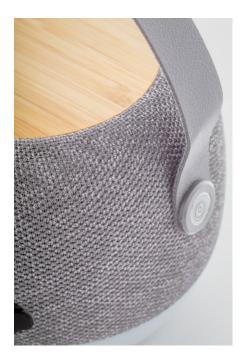

### **Basic informations**

Color: Grey

## **Specification**

Bluetooth speaker in RPET fabric covered recycled ABS housing with LED light at the bottom and bamboo plate wireless fast charger (15W) on the top. With PU leather carry strap, hands-free call function and built-in rechargeable battery (1200 mAh). Including USB charger cable.